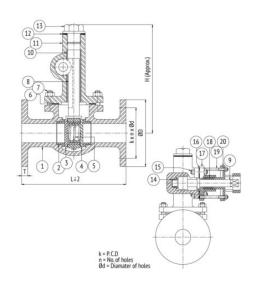

### **Material Combination**

| S.No   | Description            | No.     | Material                            |  |  |
|--------|------------------------|---------|-------------------------------------|--|--|
| 1      | Body                   | 1       | C.C.S                               |  |  |
| 2      | Body Seat Ring         | 2       | Stainless Steel                     |  |  |
| 3, 4   | Female Disc, Male Disc | 1       | Stainless Steel                     |  |  |
| 5      | Spring                 | 1       | Carbon Steel                        |  |  |
| 6      | Gasket                 | 1       | SP, WD, SS 304 with Graphoil Filler |  |  |
| 7, 15  | Studs & Nuts           | To Suit | Carbon Steel                        |  |  |
| 8      | Rack                   | 1       | S.S. / C.A.S.                       |  |  |
| 9      | Pinion                 | 1       | S.S. / C.A.S.                       |  |  |
| 10, 14 | Bush                   | 1       | Bronze                              |  |  |
| 11     | Bonnet                 | 1       | C.C.S.                              |  |  |
| 12, 16 | Gasket                 | 1       | Non Asbestos                        |  |  |
| 13     | Plug                   | 1       | Stainless Steel                     |  |  |
| 17     | Stuffing Box           | 1       | C.C.S.                              |  |  |
| 18     | Gland Packing          | -       | Graphoil                            |  |  |
| 19     | Studs & Nuts           | 2 Each  | Carbon Steel                        |  |  |
| 20     | Gland Flange           | 1       | C.C.S.                              |  |  |

## **Dimensional Data**

| Size (mm) | L   | Н   | ØD    | Т    | ØK    | n | Ød   |
|-----------|-----|-----|-------|------|-------|---|------|
| 25        | 203 | 225 | 120.7 | 19.1 | 87.3  | 4 | 17.5 |
| 32        | 242 | 260 | 133.4 | 19.1 | 98.4  | 4 | 17.5 |
| 40        | 267 | 280 | 139.7 | 22.3 | 104.8 | 4 | 17.5 |
| 50        | 305 | 312 | 165.1 | 25.4 | 127   | 4 | 22.3 |
| 65        | 330 | 320 | 184.2 | 25.4 | 146.1 | 8 | 22.3 |