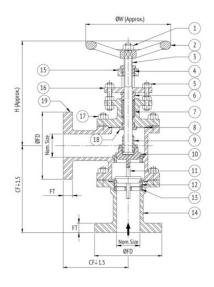

## **Material Combination**

| S.No   | Description            | No.     | Material           |  |
|--------|------------------------|---------|--------------------|--|
| 1      | Nut                    | 1       | Carbon Steel       |  |
| 2      | Handwheel              | 1       | C.I. / M.I.        |  |
| 4      | Yoke Bush              | 1       | Stainless Steel    |  |
| 5      | Gland Studs & Nuts     | 2 & 6   | Carbon Steel       |  |
| 6, 3   | Gland Follower, Stem   | 1       | Stainless Steel    |  |
| 7      | Gland Packing          | -       | Graphited Asbestos |  |
| 8      | Gasket                 | 2       | C.A.F.             |  |
| 9      | Disc Nut               | 1       | Stainless Steel    |  |
| 10, 11 | Disc, Check Valve Disc | 1       | Stainless Steel    |  |
| 12     | Body Seat Ring         | 2       | Stainless Steel    |  |
| 13     | Disc Guide             | 1       | Bronze             |  |
| 14     | Inlet Body             | 1       | C.C.S.             |  |
| 15, 16 | Bonnet, Gland Flange   | 1       | C.C.S.             |  |
| 17     | Studs & Nuts           | To Suit | Carbon Steel       |  |
| 18     | Back Seat Bush         | 1       | Stainless Steel    |  |
| 19     | Body                   | 1       | C.C.S.             |  |

## **Dimensional Data**

| Size (mm) | CF  | CF1 | Н   | øw  | ØFD   | FT   |
|-----------|-----|-----|-----|-----|-------|------|
| 25        | 127 | 165 | 225 | 160 | 120.7 | 19.1 |
| 40        | 140 | 190 | 235 | 200 | 139.7 | 22.3 |
| 50        | 152 | 215 | 255 | 200 | 165.1 | 25.4 |
| 65        | 178 | 240 | 285 | 250 | 184.2 | 25.4 |
| 80        | 203 | 265 | 315 | 250 | 203.2 | 31.8 |