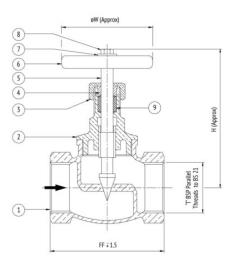

## **Material Combination**

| S.No | Description  | No. | Material          |
|------|--------------|-----|-------------------|
| 1    | Body         | 1   | Gun Metal         |
| 2    | Bonnet       | 1   | Gun Metal         |
| 3    | Gland Nut    | 1   | Gun Metal         |
| 4    | Gland        | 1   | Gun Metal / Brass |
| 5    | Stem         | 1   | H.T. Brass        |
| 6    | Handwheel    | 1   | Cast Iron         |
| 7    | Washer       | 1   | Carbon Steel      |
| 8    | Screw / Bolt | 1   | Carbon Steel      |
| 9    | Packing      | -   | Asbestos          |

## **Dimensional Data**

| Size (mm) | FF | т    | н  | øW |
|-----------|----|------|----|----|
| 10        | 39 | 3/8" | 71 | 44 |
| 15        | 50 | 1/2" | 77 | 50 |
| 20        | 55 | 3/4" | 92 | 62 |
| 25        | 68 | 1″   | 98 | 66 |