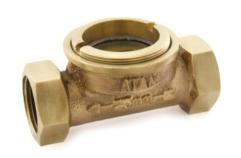

## AV-31 Bronze Sight Flow Indicator, Screwed Ends

## **Features**

Body Material Cum Standard Product Description End Details Test Pressure Max. Working Pressure Bronze (BS EN 1982 Gr. CC491K) Single Window with Toughened Glass Screwed Female BSP Parallel Threads (BS-21)

Body: 300 Psig (Hyd.) 150 Psig (Hyd.)

Notes

Other screwed end specifications can be provided on request.

Suitability

Water, Oil