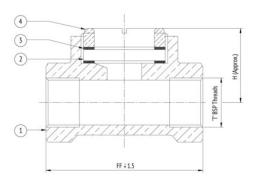

## **Material Combination**

| S.No | Description | No. | Material |
|------|-------------|-----|----------|
| 1    | Body        | 1   | Bronze   |
| 2    | Window      | 1   | Glass    |
| 3    | Gasket      | 2   | C.A.F.   |
| 4    | Cover       | 1   | Bronze   |

## **Dimensional Data**

| Size (mm) | FF  | Т      | Н  |
|-----------|-----|--------|----|
| 15        | 88  | 1/2"   | 28 |
| 20        | 92  | 3/4"   | 32 |
| 25        | 106 | 1"     | 33 |
| 32        | 110 | 1.1/4" | 42 |
| 40        | 111 | 1.1/2" | 42 |
| 50        | 115 | 2"     | 52 |