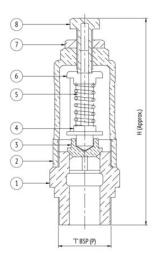

## **Material Combination**

| S.No | Description     | No. | Material     |
|------|-----------------|-----|--------------|
| 1    | Body            | 1   | Bronze       |
| 2    | Spring Chamber  | 1   | Bronze       |
| 3    | Disc            | 1   | Bronze       |
| 4    | Stem            | 1   | Bronze       |
| 5    | Spring          | 1   | Carbon Steel |
| 6    | Spring Disc     | 1   | Bronze       |
| 7    | Locking Nut     | 1   | Bronze       |
| 8    | Adjusting Screw | 1   | Bronze       |

## **Dimensional Data**

| Size (mm) | Н   | т      |
|-----------|-----|--------|
| 15        | 148 | 1/2"   |
| 20        | 160 | 3/4"   |
| 25        | 178 | 1"     |
| 32        | 180 | 1.1/4" |
| 40        | 210 | 1.1/2" |
| 50        | 255 | 2"     |