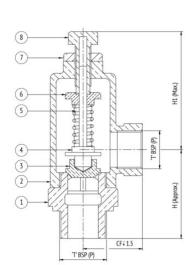

### **Material Combination**

| S.No | Description     | No. | Material     |  |
|------|-----------------|-----|--------------|--|
| 1    | Body            | 1   | Bronze       |  |
| 2    | Spring Chamber  | 1   | Bronze       |  |
| 3    | Disc            | 1   | Bronze       |  |
| 4    | Stem            | 1   | Brass        |  |
| 5    | Spring          | 1   | Carbon Steel |  |
| 6    | Spring Disc     | 1   | Bronze       |  |
| 7    | Locking Nut     | 1   | Bronze       |  |
| 8    | Adjusting Screw | 1   | Bronze       |  |

### **Dimensional Data**

| Size (mm) | CF | Н   | H1  | Т      |
|-----------|----|-----|-----|--------|
| 15        | 38 | 60  | 98  | 1/2"   |
| 20        | 39 | 63  | 112 | 3/4"   |
| 25        | 48 | 66  | 122 | 1"     |
| 32        | 50 | 71  | 124 | 1.1/4" |
| 40        | 59 | 80  | 140 | 1.1/2" |
| 50        | 59 | 100 | 165 | 2"     |