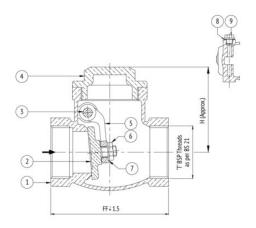

### **Material Combination**

| S.No | Description            | No. | Material       |
|------|------------------------|-----|----------------|
| 1    | Body                   | 1   | Bronze         |
| 2    | Disc                   | 1   | Bronze         |
| 3    | Hinge Pin              | 1   | Brass          |
| 4    | Cover                  | 1   | Bronze         |
| 5    | Hinge                  | 1   | Bronze         |
| 6    | Nut                    | 1   | Brass          |
| 7    | Washer                 | 1   | Brass          |
| 8    | Gasket (for side plug) | 1   | PTFE           |
| 9    | Side Plug              | 1   | Bronze / Brass |

### **Dimensional Data**

| Size (mm) | FF  | Т      | Н  |
|-----------|-----|--------|----|
| 15        | 65  | 1/2"   | 48 |
| 20        | 75  | 3/4"   | 55 |
| 25        | 75  | 1"     | 57 |
| 32        | 85  | 1.1/4" | 72 |
| 40        | 107 | 1.1/2" | 80 |
| 50        | 150 | 2"     | 85 |
| 65        | 178 | 2.1/2" | 93 |