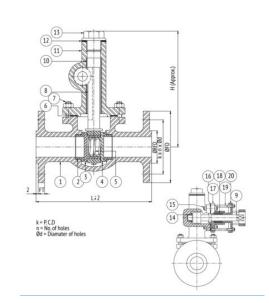

## **Material Combination**

| S.No   | Description            | No.     | Material                            |  |  |  |
|--------|------------------------|---------|-------------------------------------|--|--|--|
| 1      | Body                   | 1       | C.C.S                               |  |  |  |
| 2      | Body Seat Ring         | 2       | Stainless Steel                     |  |  |  |
| 3, 4   | Female Disc, Male Disc | 1       | Stainless Steel                     |  |  |  |
| 5      | Spring                 | 1       | Carbon Steel                        |  |  |  |
| 6      | Gasket                 | 1       | SP, WD, SS 304 with Graphoil Filler |  |  |  |
| 7, 15  | Studs & Nuts           | To Suit | Carbon Steel                        |  |  |  |
| 8      | Rack                   | 1       | S.S. / C.A.S.                       |  |  |  |
| 9      | Pinion                 | 1       | S.S. / C.A.S.                       |  |  |  |
| 10, 14 | Bush                   | 1       | Bronze                              |  |  |  |
| 11     | Bonnet                 | 1       | C.C.S.                              |  |  |  |
| 12, 16 | Gasket                 | 1       | Non Asbestos                        |  |  |  |
| 13     | Plug                   | 1       | Stainless Steel                     |  |  |  |
| 17     | Stuffing Box           | 1       | C.C.S.                              |  |  |  |
| 18     | Gland Packing          | -       | Graphoil                            |  |  |  |
| 19     | Studs & Nuts           | 2 Each  | Carbon Steel                        |  |  |  |
| 20     | Gland Flange           | 1       | C.C.S.                              |  |  |  |

## **Dimensional Data**

| Size (mm) | L   | Н   | ØD  | FT   | ØK    | n | Ød   | ØRFD  |
|-----------|-----|-----|-----|------|-------|---|------|-------|
| 25        | 203 | 225 | 125 | 15.9 | 88.9  | 4 | 19.1 | 50.8  |
| 32        | 242 | 260 | 135 | 17.5 | 98.4  | 4 | 19.1 | 63.5  |
| 40        | 267 | 280 | 155 | 19.1 | 114.3 | 4 | 22.3 | 73    |
| 50        | 305 | 312 | 165 | 20.7 | 127   | 8 | 19.1 | 92.1  |
| 65        | 330 | 320 | 190 | 23.9 | 149.2 | 8 | 22.3 | 104.8 |