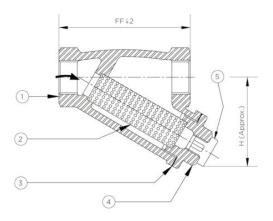

## **Material Combination**

| S.No | Description | No. | Material             |
|------|-------------|-----|----------------------|
| 1    | Body        | 1   | Cast Stainless Steel |
| 2    | Screen      | 1   | Stainless Steel      |
| 3    | Gasket      | 1   | PTFE                 |
| 4    | Cover       | 1   | Cast Stainless Steel |
| 5    | Drain Plug  | 1   | Cast Stainless Steel |

## **Dimensional Data**

| Size (mm) | Size (inches) | FF  | Н  |
|-----------|---------------|-----|----|
| 15        | 1/2"          | 76  | 53 |
| 20        | 3/4"          | 80  | 53 |
| 25        | 1"            | 95  | 65 |
| 32        | 1.1/4"        | 110 | 70 |
| 40        | 1.1/2"        | 130 | 78 |
| 50        | 2"            | 150 | 98 |