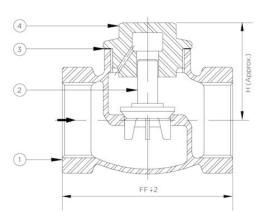

## **Material Combination**

| S.No | Description   | No. | Material             |
|------|---------------|-----|----------------------|
| 1    | Body          | 1   | Cast Stainless Steel |
| 2    | Disc (Guided) | 1   | Stainless Steel      |
| 3    | Gasket        | 1   | PTFE                 |
| 4    | Cover         | 1   | Cast Stainless Steel |

## **Dimensional Data**

| Size (mm) | Size (inches) | FF | н  |
|-----------|---------------|----|----|
| 15        | 1/2"          | 49 | 37 |
| 20        | 3/4"          | 55 | 40 |
| 25        | 1″            | 67 | 45 |
| 32        | 1.1/4"        | 76 | 50 |
| 40        | 1.1/2"        | 82 | 55 |
| 50        | 2"            | 99 | 65 |