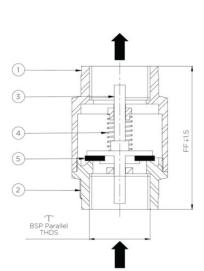

80 Psig (Air)

Notes

Also available in CF8M (SS 316)

Other screwed end specifications can be provided on request.

Water, Oil

| S.No | Description | No. | Material             |
|------|-------------|-----|----------------------|
| 1    | Body        | 1   | Cast Stainless Steel |
| 2    | Connector   | 1   | Cast Stainless Steel |
| 3    | Disc Guide  | 1   | Stainless Steel      |
| 4    | Spring      | 1   | Stainless Steel      |
| 5    | Disc        | 1   | EPDM (Rubber)        |