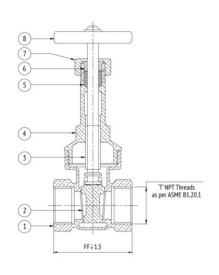

## **Material Combination**

| S.No | Description | No. | Material           |
|------|-------------|-----|--------------------|
| 1    | Body        | 1   | Bronze             |
| 2    | Wedge       | 1   | Bronze             |
| 3    | Stem        | 1   | Brass              |
| 4    | Bonnet      | 1   | Bronze             |
| 5    | Packing     | -   | Graphited Asbestos |
| 6    | Gland       | 1   | Bronze             |
| 7    | Gland Nut   | 1   | Bronze             |
| 8    | Handwheel   | 1   | M.I.               |

## **Dimensional Data**

| Size (mm) | FF  | Т      |
|-----------|-----|--------|
| 15        | 60  | 1/2"   |
| 20        | 60  | 3/4"   |
| 25        | 70  | 1"     |
| 32        | 80  | 1.1/4" |
| 40        | 90  | 1.1/2" |
| 50        | 100 | 2"     |
| 65        | 105 | 2.1/2" |
| 80        | 125 | 3"     |
| 100       | 160 | 4"     |