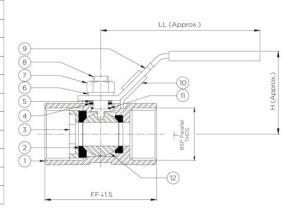

Suitability

Water, Steam, Gas, Oil, Air

| S.No | Description    | No. | Material             |  |
|------|----------------|-----|----------------------|--|
| 1    | Body           | 1   | Cast Stainless Steel |  |
| 2    | Seat           | 2   | PTFE                 |  |
| 3    | Seat Retainer  | 1   | Cast Stainless Steel |  |
| 4    | Packing Ring   | 1   | PTFE                 |  |
| 5    | Gland          | 1   | Stainless Steel      |  |
| 6    | Washer         | 1   | Stainless Steel      |  |
| 7, 8 | Nut, Stem      | 1   | Stainless Steel      |  |
| 9    | Lever          | 1   | Stainless Steel      |  |
| 10   | Locking Device | 1   | Stainless Steel      |  |
| 11   | Stem Seal      | 1   | PTFE                 |  |
| 12   | Ball           | 1   | Cast Stainless Steel |  |

## **Dimensional Data**

| Size (mm) | FF  | LL  | Н  | Т      |
|-----------|-----|-----|----|--------|
| 15        | 57  | 100 | 45 | 1/2"   |
| 20        | 59  | 110 | 50 | 3/4"   |
| 25        | 71  | 135 | 55 | 1"     |
| 32        | 78  | 135 | 62 | 1.1/4" |
| 40        | 83  | 160 | 65 | 1.1/2" |
| 50        | 100 | 160 | 76 | 2      |