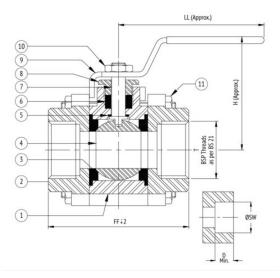

### **Material Combination**

| Description                 | No.                                                                                              | Material                                                                                                   |
|-----------------------------|--------------------------------------------------------------------------------------------------|------------------------------------------------------------------------------------------------------------|
| Body                        | 1                                                                                                | Cast Stainless Steel                                                                                       |
| Pipe Connector              | 2                                                                                                | Cast Stainless Steel                                                                                       |
| Body Seal                   | 2                                                                                                | PTFE                                                                                                       |
| Ball                        | 1                                                                                                | Stainless Steel                                                                                            |
| Stem Seal                   | 1                                                                                                | PTFE                                                                                                       |
| Packing                     | 1                                                                                                | PTFE                                                                                                       |
| Stem                        | 1                                                                                                | Stainless Steel                                                                                            |
| Gland Nut                   | 1                                                                                                | Stainless Steel                                                                                            |
| Lever (with Plastic Sleeve) | 1                                                                                                | Stainless Steel                                                                                            |
| Lever Nut                   | 1                                                                                                | Stainless Steel                                                                                            |
| Studs & Nuts                | To Suit                                                                                          | Alloy Steel / H.T. Steel                                                                                   |
|                             | BodyPipe ConnectorBody SealBallStem SealPackingStemGland NutLever (with Plastic Sleeve)Lever Nut | Body1Pipe Connector2Body Seal2Ball1Stem Seal1Packing1Stem1Gland Nut1Lever (with Plastic Sleeve)1Lever Nut1 |

## **Dimensional Data**

| Size (mm) | FF  | LL  | н   | т      | ØSW         | D    |
|-----------|-----|-----|-----|--------|-------------|------|
| 15        | 66  | 104 | 55  | 1/2"   | 21.8 / 22.2 | 9.5  |
| 20        | 75  | 104 | 65  | 3/4"   | 27.2 / 27.6 | 12.5 |
| 25        | 85  | 135 | 82  | 1"     | 33.9 / 34.3 | 12.5 |
| 32        | 102 | 180 | 85  | 1.1/4" | 42.7 / 43.1 | 12.5 |
| 40        | 115 | 180 | 94  | 1.1/2" | 48.8 / 49.2 | 12.5 |
| 50        | 130 | 216 | 115 | 2″     | 61.2 / 61.7 | 16   |