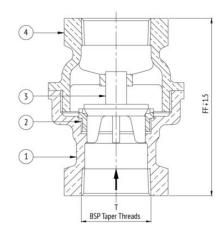

Suitability

Water, Steam, Oil

| S.No | Description    | No. | Material        |
|------|----------------|-----|-----------------|
| 1    | Inlet Body     | 1   | Bronze          |
| 2    | Body Seat Ring | 1   | Stainless Steel |
| 3    | Disc           | 1   | Stainless Steel |
| 4    | Outlet Body    | 1   | Bronze          |

## **Dimensional Data**

| Size (mm) | FF  | Т      |
|-----------|-----|--------|
| 15        | 73  | 1/2"   |
| 20        | 83  | 3/4"   |
| 25        | 97  | 1"     |
| 32        | 120 | 1.1/4" |
| 40        | 127 | 1.1/2" |
| 50        | 157 | 2"     |