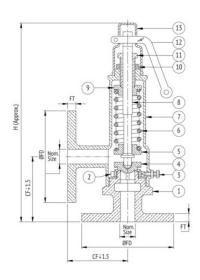

## **Material Combination**

| S.No | Description       | No. | Material     |  |
|------|-------------------|-----|--------------|--|
| 1    | Body              | 1   | Bronze       |  |
| 2    | Regulating Ring   | 1   | Bronze       |  |
| 3    | Locking Screw     | 1   | Brass        |  |
| 4    | Disc              | 1   | Bronze       |  |
| 5    | Lower Spring Disc | 1   | Bronze       |  |
| 6    | Spring            | 1   | Carbon Steel |  |
| 7    | Spring Chamber    | 1   | Bronze       |  |
| 8    | Stem              | 1   | H.T. Brass   |  |
| 9    | Upper Spring Disc | 1   | Bronze       |  |
| 10   | Check Nut         | 1   | Bronze       |  |
| 11   | Adjusting Screw   | 1   | Bronze       |  |
| 12   | Lever             | 1   | Carbon Steel |  |
| 13   | Сар               | 1   | Aluminium    |  |

## **Dimensional Data**

| Size (mm) | CF  | CF1 | Н   | ØFD   | FT   |
|-----------|-----|-----|-----|-------|------|
| 15        | 70  | 66  | 287 | 114.3 | 9.5  |
| 20        | 74  | 73  | 324 | 114.3 | 9.5  |
| 25        | 74  | 75  | 325 | 120.7 | 11.1 |
| 32        | 83  | 93  | 398 | 133.4 | 11.1 |
| 40        | 83  | 95  | 400 | 139.7 | 12.7 |
| 50        | 111 | 110 | 451 | 165.1 | 12.7 |