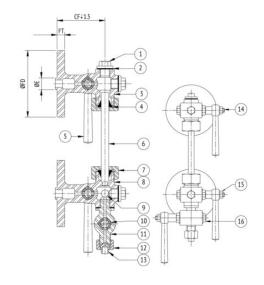

## Suitability

Water

| S.No | Description      | No. | Material         |  |
|------|------------------|-----|------------------|--|
| 1    | Plug             | 3   | Carbon Steel     |  |
| 2    | Gasket           | 3   | C.A.F.           |  |
| 3    | Upper Arm        | 1   | C.C.S.           |  |
| 4    | Cone             | 2   | Rubber           |  |
| 5    | Handle           | 3   | M.I.             |  |
| 6    | Glass Tube       | 1   | Glass            |  |
| 7    | Nut              | 2   | Carbon Steel     |  |
| 8    | Lower Arm        | 1   | C.C.S.           |  |
| 9    | Ball             | 1   | Stainless Steel  |  |
| 10   | Sleeve           | 3   | Moulded Asbestos |  |
| 11   | Drain Valve Body | 1   | C.C.S            |  |
| 12   | Union Nut        | 1   | Carbon Steel     |  |
| 13   | Nipple           | 1   | Stainless Steel  |  |
| 14   | Stem             | 3   | Stainless Steel  |  |
| 15   | Nut              | 3   | Carbon Steel     |  |
| 16   | Bottom Nut       | 3   | Carbon Steel     |  |

## **Dimensional Data**

| Size (mm) | CF | ØFD   | FT   | ØE   |
|-----------|----|-------|------|------|
| 20        | 95 | 114.3 | 15.9 | 25.4 |

Atam Valves Private Limited 1051, Outside Industrial Area, Jalandhar - 144004. Punjab. INDIA