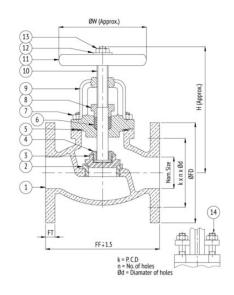

## **Material Combination**

| S.No | Description        | No.    | Material           |  |  |
|------|--------------------|--------|--------------------|--|--|
| 1    | Body               | 1      | Bronze             |  |  |
| 2    | Body Seat Ring     | 1      | Stainless Steel    |  |  |
| 3    | Disc               | 1      | Stainless Steel    |  |  |
| 4    | Disc Nut           | 1      | Bronze             |  |  |
| 5    | Gasket             | 1      | CAF                |  |  |
| 6    | Packing            | -      | Graphited Asbestos |  |  |
| 7    | Studs & Nuts       | 4 Each | Carbon Steel       |  |  |
| 8    | Gland Flange       | 1      | Bronze             |  |  |
| 9    | Bonnet             | 1      | Bronze             |  |  |
| 10   | Stem               | 1      | Stainless Steel    |  |  |
| 11   | Handwheel          | 1      | Cast Iron          |  |  |
| 12   | Washer             | 1      | M.S.               |  |  |
| 13   | Nut                | 1      | M.S.               |  |  |
| 14   | Gland Studs & Nuts | 2 Each | M.S.               |  |  |

## **Dimensional Data**

| Size (mm) | FF  | Н   | øw  | ØFD   | FT   | k     | n | Ød   |
|-----------|-----|-----|-----|-------|------|-------|---|------|
| 15        | 102 | 130 | 80  | 114.3 | 9.5  | 82.6  | 4 | 17.5 |
| 20        | 117 | 135 | 80  | 114.3 | 9.5  | 82.6  | 4 | 17.5 |
| 25        | 127 | 145 | 100 | 120.7 | 11.1 | 87.3  | 4 | 17.5 |
| 32        | 140 | 170 | 127 | 133.4 | 11.1 | 98.4  | 4 | 17.5 |
| 40        | 150 | 180 | 127 | 139.7 | 12.7 | 104.8 | 4 | 17.5 |
| 50        | 178 | 210 | 150 | 165.1 | 12.7 | 127   | 4 | 17.5 |