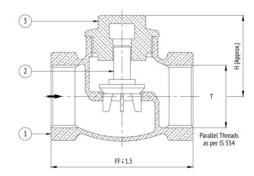

Other screwed end specifications can be provided on request.

Suitability Water, Oil

| S.No | Description | No. | Material |
|------|-------------|-----|----------|
| 1    | Body        | 1   | Bronze   |
| 2    | Disc        | 1   | Bronze   |
| 3    | Cover       | 1   | Bronze   |

## **Dimensional Data**

| Size (mm) | FF  | Н   | Т      |
|-----------|-----|-----|--------|
| 15        | 60  | 42  | 1/2"   |
| 20        | 70  | 47  | 3/4"   |
| 25        | 80  | 55  | 1"     |
| 32        | 95  | 62  | 1.1/4" |
| 40        | 110 | 65  | 1.1/2" |
| 50        | 125 | 85  | 2"     |
| 65        | 160 | 95  | 2.1/2" |
| 80        | 180 | 105 | 3"     |
| 100       | 216 | 132 | 4"     |