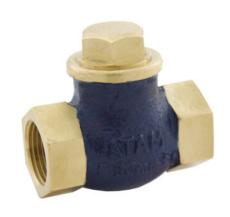

## AV-106 Bronze Horizontal Lift Check Valve, Screwed Ends, Class-1

## **Features**

**Product Standard** IS-778 **Testing Standard** IS-778 Pressure / Class Rating Class-1

**Body Material Cum Standard** Bronze (IS 318 Gr. LTB2) **Product Description** Screwed in Cover, Guided Disc

Type of Seat Integral Seat Type of Disc Renewable Disc Cu-Alloy Trim

**End Details** Screwed Female Parallel Threads (IS:554) Test Pressure Body: 1.5 Mpa (Hyd.), Seat: 1.0 Mpa (Hyd.)

Max. Working Temperature 45°C