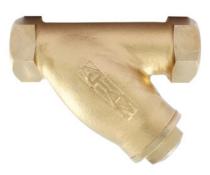

## AV-14 Bronze Y-Type Strainer, Screwed Ends

| Material Combination |             |     |                 |  |  |
|----------------------|-------------|-----|-----------------|--|--|
| S.No                 | Description | No. | Material        |  |  |
| 1                    | Body        | 1   | Bronze          |  |  |
| 2                    | Screen      | 1   | Stainless Steel |  |  |
| 3                    | Cover       | 1   | Bronze          |  |  |

Bronze (BS EN 1982 Gr. CC491K)

Diameter Perforations

300 Psig (Hyd.)

150 Psig (Steam)

Y-Type Strainer with Guided Screen

Stainless Steel (Type 304) Screen with 1mm

Screwed Female BSP Parallel Threads (BS-21)