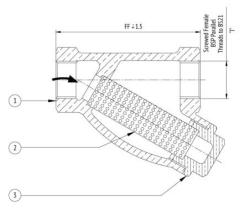

Bronze (BS EN 1982 Gr. CC491K)

Diameter Perforations

300 Psig (Hyd.)

150 Psig (Steam)

Y-Type Strainer with Guided Screen

Stainless Steel (Type 304) Screen with 1mm

Screwed Female BSP Parallel Threads (BS-21)

## **Dimensional Data**

| Size (mm) | н   | FF  | т      |
|-----------|-----|-----|--------|
| 15        | 56  | 72  | 1/2"   |
| 20        | 72  | 98  | 3/4"   |
| 25        | 80  | 116 | 1"     |
| 32        | 96  | 146 | 1.1/4" |
| 40        | 105 | 166 | 1.1/2" |
| 50        | 140 | 205 | 2"     |
| 65        | 182 | 241 | 2.1/2" |