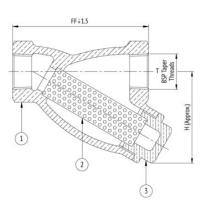

## **Material Combination**

| S.No | Description | No. | Material        |
|------|-------------|-----|-----------------|
| 1    | Body        | 1   | Bronze          |
| 2    | Screen      | 1   | Stainless Steel |
| 3    | Cover       | 1   | Bronze          |

## **Dimensional Data**

| Size (mm) | FF  | Н   | Т      |
|-----------|-----|-----|--------|
| 15        | 78  | 55  | 1/2"   |
| 20        | 100 | 68  | 3/4"   |
| 25        | 138 | 85  | 1″     |
| 32        | 152 | 100 | 1.1/4" |
| 40        | 178 | 115 | 1.1/2" |
| 50        | 222 | 140 | 2″     |