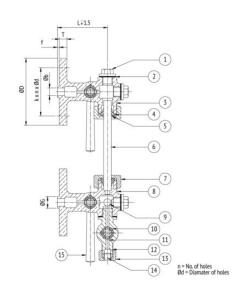

## Suitability

Water

| S.No | Description | No. | Material         |  |  |  |
|------|-------------|-----|------------------|--|--|--|
| 1    | Plug        | 1   | Bronze           |  |  |  |
| 2    | Gasket      | 1   | CAF              |  |  |  |
| 3    | upper Arm   | 1   | Bronze           |  |  |  |
| 4    | Cone        | 1   | Rubber           |  |  |  |
| 5    | Washer      | 1   | Bronze           |  |  |  |
| 6    | Glass Tube  | 1   | -                |  |  |  |
| 7    | Nut         | 1   | Bronze           |  |  |  |
| 8    | Lower Arm   | 1   | Bronze           |  |  |  |
| 9    | Ball        | 1   | Stainless Steel  |  |  |  |
| 10   | Sleeve      | 1   | Moulded Asbestos |  |  |  |
| 11   | Stem        | 1   | Stainless Steel  |  |  |  |
| 12   | Drain Valve | 1   | Bronze           |  |  |  |
| 13   | Nut         | 1   | Bronze           |  |  |  |
| 14   | Nipple      | 1   | Bronze           |  |  |  |
| 15   | Handle      | 1   | M.S.             |  |  |  |

## **Dimensional Data**

| Size (mm) | L  | ØD    | Øb   | ØG   | Т   | f | Øk   | n | Ød   |
|-----------|----|-------|------|------|-----|---|------|---|------|
| 15        | 82 | 114.3 | 12.7 | 19   | 9.6 | 3 | 82.6 | 4 | 17.5 |
| 18        | 95 | 114.3 | 15.8 | 25.4 | 9.6 | 3 | 82.6 | 4 | 17.5 |
| 20        | 95 | 114.3 | 19   | 25.4 | 9.6 | 3 | 82.6 | 4 | 17.5 |