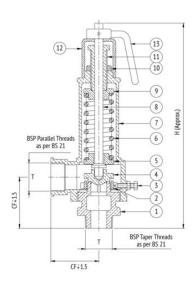

## **Features**

Type of Pattern Right Angle Pattern

Bronze (IBR 282 (a) (iv) Gr. B) **Body Material Cum Standard Product Description** Spring Loaded, Enclosed Discharge

Trim Cu-Alloy

**End Details** Inlet Screwed Male BSP Taper Threads (BS-21),

Outlet Screwed Female BSP Parallel Threads (BS-21)

Test Pressure Body: 300 Psig (Hyd.) Max. Working Pressure 150 Psig (Steam)

Max. Working Temperature 225°C

Max. Set Pressure 150 Psig (Steam)

Notes

Test Certificate in Form III-C as per IBR is furnished with every supply.

## **Material Combination**

| S.No | Description       | No. | Material                |  |
|------|-------------------|-----|-------------------------|--|
| 1    | Body              | 1   | Bronze                  |  |
| 2    | Regulating Ring   | 1   | Bronze                  |  |
| 3    | Locking Screw     | 1   | Brass                   |  |
| 4    | Disc              | 1   | Bronze                  |  |
| 5    | Lower Spring Disc | 1   | Bronze                  |  |
| 6    | Spring            | 1   | Stainless Steel         |  |
| 7    | Spring Chamber    | 1   | Bronze                  |  |
| 8    | Stem              | 1   | Brass / Stainless Steel |  |
| 9    | Upper Spring Disc | 1   | Bronze                  |  |
| 10   | Check Nut         | 1   | Bronze                  |  |
| 11   | Adjusting Screw   | 1   | Bronze                  |  |
| 12   | Сар               | 1   | Aluminium               |  |
| 13   | Lever             | 1   | Bronze                  |  |

## **Dimensional Data**

| Size (mm) | CF | CF1 | Н   | Т      |
|-----------|----|-----|-----|--------|
| 15        | 48 | 62  | 220 | 1/2"   |
| 20        | 48 | 62  | 220 | 3/4"   |
| 25        | 60 | 74  | 235 | 1"     |
| 32        | 74 | 81  | 291 | 1.1/4" |
| 40        | 75 | 91  | 300 | 1.1/2" |
| 50        | 81 | 110 | 360 | 2"     |