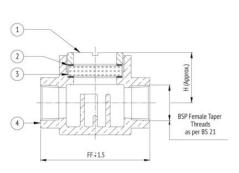

## **Material Combination**

| S.No | Description | No. | Material  |
|------|-------------|-----|-----------|
| 1    | Cover       | 1   | Bronze    |
| 2    | Gasket      | 1   | C.A.F.    |
| 3    | Glass       | 1   | Toughened |
| 4    | Body        | 1   | Bronze    |

## **Dimensional Data**

| Size (mm) | FF  | Н  | Т      |
|-----------|-----|----|--------|
| 15        | 89  | 40 | 1/2"   |
| 20        | 92  | 42 | 3/4"   |
| 25        | 102 | 47 | 1″     |
| 32        | 105 | 52 | 1.1/4" |
| 40        | 110 | 55 | 1.1/2" |
| 50        | 115 | 62 | 2"     |