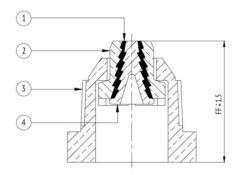

## **Material Combination**

| S.No | Description   | No. | Material       |
|------|---------------|-----|----------------|
| 1    | Fusible Alloy | -   | Lead Tin Alloy |
| 2    | Plug          | 1   | Bronze         |
| 3    | Body          | 1   | Bronze         |
| 4    | Cone          | 1   | Bronze         |

## **Dimensional Data**

| Size (mm) | FF |
|-----------|----|
| 25        | 53 |
| 32        | 53 |