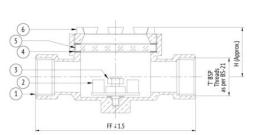

## **Material Combination**

| S.No | Description | No. | Material |
|------|-------------|-----|----------|
| 1    | Body        | 1   | Bronze   |
| 2    | Impeller    | 1   | Plastic  |
| 3    | Bolt        | 1   | Brass    |
| 4    | Gasket      | 2   | C.A.F.   |
| 5    | Window      | 1   | Glass    |
| 6    | Cover       | 1   | Bronze   |

## **Dimensional Data**

| Size (mm) | FF  | Т      | Н  |
|-----------|-----|--------|----|
| 15        | 105 | 1/2"   | 34 |
| 20        | 105 | 3/4"   | 34 |
| 25        | 140 | 1"     | 43 |
| 40        | 165 | 1.1/2" | 51 |