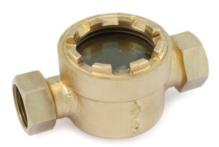

## AV-32 Bronze Sight Flow Indicator, Screwed Ends

## Features

Body Material Cum Standard Product Description

End Details Test Pressure Max. Working Pressure Bronze (BS EN 1982 Gr. CC491K) Single Window with Toughened Glass & Moving Impeller Screwed Female BSP Parallel Threads (BS-21) Body: 300 Psig (Hyd.) 150 Psig (Hyd.)