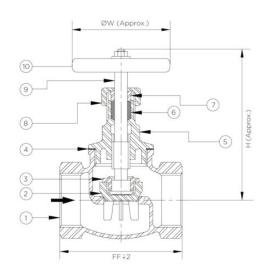

## **Material Combination**

| S.No | Description   | No. | Material             |  |
|------|---------------|-----|----------------------|--|
| 1    | Body          | 1   | Cast Stainless Steel |  |
| 2    | Disc (Guided) | 1   | Stainless Steel      |  |
| 3    | Disc Nut      | 1   | Stainless Steel      |  |
| 4    | Gasket        | 1   | PTFE                 |  |
| 5    | Bonnet        | 1   | Cast Stainless Steel |  |
| 6    | Packing       | 1   | PTFE                 |  |
| 7    | Gland         | 1   | Stainless Steel      |  |
| 8    | Gland Nut     | 1   | Cast Stainless Steel |  |
| 9    | Stem          | 1   | Stainless Steel      |  |
| 10   | Handwheel     | 1   | Aluminium            |  |

## **Dimensional Data**

| Size (mm) | Size (inches) | FF  | Н   | øW  |
|-----------|---------------|-----|-----|-----|
| 15        | 1/2"          | 56  | 100 | 56  |
| 20        | 3/4"          | 68  | 115 | 70  |
| 25        | 1"            | 78  | 125 | 70  |
| 32        | 1.1/4"        | 87  | 137 | 89  |
| 40        | 1.1/2"        | 102 | 140 | 95  |
| 50        | 2"            | 119 | 162 | 120 |