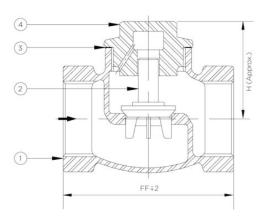

## **Material Combination**

| S.No | Description   | No. | Material             |
|------|---------------|-----|----------------------|
| 1    | Body          | 1   | Cast Stainless Steel |
| 2    | Disc (Guided) | 1   | Stainless Steel      |
| 3    | Gasket        | 1   | PTFE                 |
| 4    | Cover         | 1   | Cast Stainless Steel |

## **Dimensional Data**

| Size (mm) | Size (inches) | FF  | Н  |
|-----------|---------------|-----|----|
| 15        | 1/2"          | 56  | 42 |
| 20        | 3/4"          | 68  | 50 |
| 25        | 1"            | 78  | 60 |
| 32        | 1.1/4"        | 87  | 64 |
| 40        | 1.1/2"        | 102 | 74 |
| 50        | 2"            | 119 | 85 |