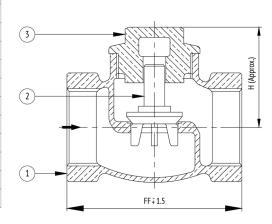

## **Material Combination**

| S.No | Description | No. | Material |
|------|-------------|-----|----------|
| 1    | Body        | 1   | Bronze   |
| 2    | Disc        | 1   | Bronze   |
| 3    | Cover       | 1   | Bronze   |

## **Dimensional Data**

| Size (mm) | FF  | Н   |
|-----------|-----|-----|
| 8         | 39  | 37  |
| 10        | 39  | 38  |
| 15        | 49  | 38  |
| 20        | 55  | 39  |
| 25        | 67  | 42  |
| 32        | 76  | 50  |
| 40        | 82  | 55  |
| 50        | 99  | 66  |
| 65        | 128 | 77  |
| 80        | 149 | 90  |
| 100       | 191 | 112 |