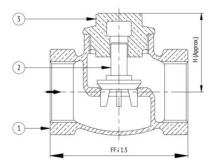

## **Material Combination**

| S.No | Description | No. | Material |
|------|-------------|-----|----------|
| 1    | Body        | 1   | Bronze   |
| 2    | Disc        | 1   | Bronze   |
| 3    | Cover       | 1   | Bronze   |

## **Dimensional Data**

| Size (mm) | FF  | Н   |
|-----------|-----|-----|
| 8         | 39  | 37  |
| 10        | 39  | 38  |
| 15        | 49  | 38  |
| 20        | 55  | 39  |
| 25        | 67  | 42  |
| 32        | 76  | 50  |
| 40        | 82  | 55  |
| 50        | 99  | 66  |
| 65        | 128 | 77  |
| 80        | 149 | 90  |
| 100       | 191 | 112 |