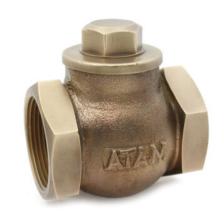

## AV-51 Bronze Horizontal Lift Check Valve No.4, Screwed Ends, PN-16

## **Features**

Pressure / Class Rating PN-16

Body Material Cum Standard Bronze (BS EN 1982 Gr. CC491K)
Product Description Screwed in Cover, Guided Disc

Type of Seat Integral Seat
Type of Disc Renewable Disc
Trim Cu-Alloy

End Details Screwed Female BSP Parallel Threads (BS-21)
Test Pressure Body: 348 Psig (Hyd.), Seat: 255 Psig (Hyd.)

Notes

Other screwed end specifications can be provided on request.

Suitability

Water, Oil