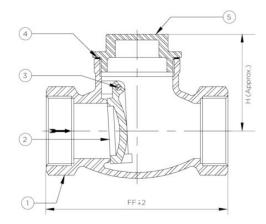

## **Material Combination**

| S.No | Description | No. | Material             |
|------|-------------|-----|----------------------|
| 1    | Body        | 1   | Cast Stainless Steel |
| 2    | Disc        | 1   | Cast Stainless Steel |
| 3    | Hinge Pin   | 1   | Stainless Steel      |
| 4    | Gasket      | 1   | PTFE                 |
| 5    | Cover       | 1   | Cast Stainless Steel |
| 6    | Side Plug   | 1   | Cast Stainless Steel |

## **Dimensional Data**

| Size (mm) | Size (inches) | FF  | Н  |
|-----------|---------------|-----|----|
| 15        | 1/2"          | 65  | -  |
| 20        | 3/4"          | 78  | -  |
| 25        | 1"            | 95  | 55 |
| 32        | 1.1/4"        | 115 | 60 |
| 40        | 1.1/2"        | 125 | 70 |
| 50        | 2"            | 138 | 85 |