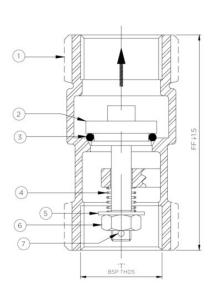

## **Material Combination**

| S.No | Description | No. | Material             |
|------|-------------|-----|----------------------|
| 1    | Body        | 1   | Cast Stainless Steel |
| 2    | Disc Guide  | 1   | Cast Stainless Steel |
| 3    | O-Ring      | 1   | Synthetic Rubber     |
| 4    | Spring      | 1   | Stainless Steel      |
| 5    | Washer      | 1   | Stainless Steel      |
| 6    | Nut         | 1   | Stainless Steel      |
| 7    | Pin         | 1   | Stainless Steel      |

## **Dimensional Data**

| Size (mm) | Size (inches) | FF  | Т      |
|-----------|---------------|-----|--------|
| 15        | 1/2"          | 65  | 1/2"   |
| 20        | 3/4"          | 70  | 3/4"   |
| 25        | 1"            | 75  | 1"     |
| 32        | 1.1/4"        | 85  | 1.1/4" |
| 40        | 1.1/2"        | 95  | 1.1/2" |
| 50        | 2"            | 103 | 2"     |