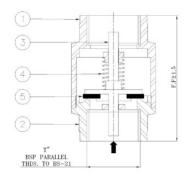

## **Material Combination**

| S.No | Description | No. | Material             |
|------|-------------|-----|----------------------|
| 1    | Body        | 1   | Cast Stainless Steel |
| 2    | Connector   | 1   | Cast Stainless Steel |
| 3    | Disc Guide  | 1   | Stainless Steel      |
| 4    | Spring      | 1   | Stainless Steel      |
| 5    | Disc        | 1   | EPDM (Rubber)        |

## **Dimensional Data**

| Size (mm) | Size (inches) | FF | Т      |
|-----------|---------------|----|--------|
| 15        | 1/2"          | 54 | 1/2"   |
| 20        | 3/4"          | 62 | 3/4"   |
| 25        | 1"            | 72 | 1"     |
| 40        | 1.1/2"        | 83 | 1.1/2" |
| 50        | 2"            | 95 | 2"     |