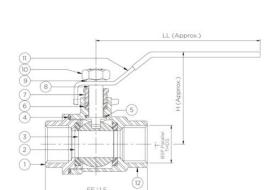

## **Material Combination**

| S.No  | Description       | No. | Material              |  |
|-------|-------------------|-----|-----------------------|--|
| 1     | Connector         | 1   | Cast Stainless Steel  |  |
| 2     | Seat              | 2   | PTFE                  |  |
| 3     | Ball              | 1   | Cast Stainless Steel  |  |
| 4, 5  | Gasket, Stem Seal | 1   | PTFE                  |  |
| 6     | Packing           | -   | PTFE                  |  |
| 7     | Gland Nut         | 1   | Stainless Steel       |  |
| 8, 10 | Stem, Stem Nut    | 1   | Stainless Steel       |  |
| 9     | Spring Washer     | 1   | Stainless Steel       |  |
| 11    | Lever             | 1   | Stainless Steel Sheet |  |
| 12    | Body              | 1   | Cast Stainless Steel  |  |

## **Dimensional Data**

| Size (mm) | Size (inches) | FF  | Н  | LL  | Т      |
|-----------|---------------|-----|----|-----|--------|
| 8         | 1/4"          | 62  | 50 | 100 | 1/4"   |
| 10        | 3/8"          | 62  | 50 | 100 | 3/8"   |
| 15        | 1/2"          | 56  | 52 | 113 | 1/2"   |
| 20        | 3/4"          | 63  | 57 | 113 | 3/4"   |
| 25        | 1"            | 78  | 63 | 116 | 1"     |
| 32        | 1.1/4"        | 77  | 80 | 145 | 1.1/4" |
| 40        | 1.1/2"        | 98  | 85 | 152 | 1.1/2" |
| 50        | 2             | 108 | 93 | 152 | 2      |