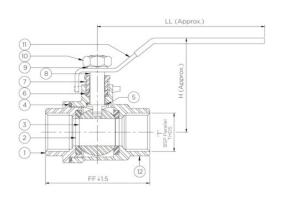

## **Material Combination**

| S.No  | Description       | No. | Material              |  |
|-------|-------------------|-----|-----------------------|--|
| 1     | Connector         | 1   | Cast Stainless Steel  |  |
| 2     | Seat              | 2   | PTFE                  |  |
| 3     | Ball              | 1   | Cast Stainless Steel  |  |
| 4, 5  | Gasket, Stem Seal | 1   | PTFE                  |  |
| 6     | Packing           | -   | PTFE                  |  |
| 7     | Gland Nut         | 1   | Stainless Steel       |  |
| 8, 10 | Stem, Stem Nut    | 1   | Stainless Steel       |  |
| 9     | Spring Washer     | 1   | Stainless Steel       |  |
| 11    | Lever             | 1   | Stainless Steel Sheet |  |
| 12    | Body              | 1   | Cast Stainless Steel  |  |

## **Dimensional Data**

| Size (mm) | Size (inches) | FF  | Н  | LL  | Т      |
|-----------|---------------|-----|----|-----|--------|
| 8         | 1/4"          | 62  | 50 | 100 | 1/4"   |
| 10        | 3/8"          | 62  | 50 | 100 | 3/8"   |
| 15        | 1/2"          | 56  | 52 | 113 | 1/2"   |
| 20        | 3/4"          | 63  | 57 | 113 | 3/4"   |
| 25        | 1"            | 78  | 63 | 116 | 1"     |
| 32        | 1.1/4"        | 77  | 80 | 145 | 1.1/4" |
| 40        | 1.1/2"        | 98  | 85 | 152 | 1.1/2" |
| 50        | 2             | 108 | 93 | 152 | 2      |