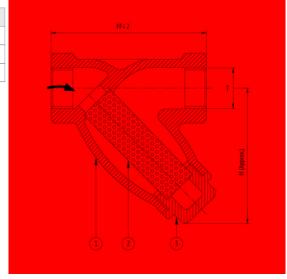

## **Material Combination**

| S.No | Description | No. | Material        |
|------|-------------|-----|-----------------|
| 1    | Body        | 1   | Cast Iron       |
| 2    | Screen      | 1   | Stainless Steel |
| 3    | Cover       | 1   | Cast Iron       |

## **Dimensional Data**

| Size (mm) | FF  | Т      | Н   |
|-----------|-----|--------|-----|
| 15        | 75  | 1/2"   | 63  |
| 20        | 94  | 3/4"   | 75  |
| 25        | 109 | 1"     | 88  |
| 32        | 124 | 1.1/4" | 93  |
| 40        | 182 | 1.1/2" | 145 |
| 50        | 222 | 2"     | 190 |