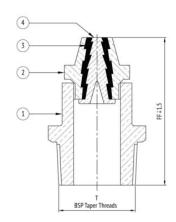

## **Material Combination**

| S.No | Description   | No. | Material      |
|------|---------------|-----|---------------|
| 1    | Body          | 1   | Bronze        |
| 2    | Cone          | 1   | Bronze        |
| 3    | Fusible Alloy | 1   | Pb. Sn. Alloy |
| 4    | Plug          | 1   | Bronze        |

## **Dimensional Data**

| Size (mm) | FF  | Т      |
|-----------|-----|--------|
| 15        | 53  | 1/2"   |
| 20        | 63  | 3/4"   |
| 25        | 70  | 1"     |
| 32        | 83  | 1.1/4" |
| 40        | 89  | 1.1/2" |
| 50        | 100 | 2"     |