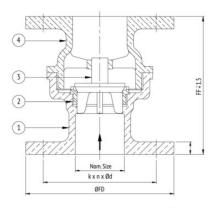

## **Material Combination**

| S.No | Description    | No. | Material        |  |
|------|----------------|-----|-----------------|--|
| 1    | Inlet Body     | 1   | Bronze          |  |
| 2    | Body Seat Ring | 1   | Stainless Steel |  |
| 3    | Disc           | 1   | Stainless Steel |  |
| 4    | Outlet Body    | 1   | Bronze          |  |

## **Dimensional Data**

| Size (mm) | FF  | ØFD   | FT   | k     | n | Ød   |
|-----------|-----|-------|------|-------|---|------|
| 15        | 70  | 114.3 | 9.5  | 82.6  | 4 | 17.5 |
| 20        | 76  | 114.3 | 9.5  | 82.6  | 4 | 17.5 |
| 25        | 95  | 120.7 | 11.1 | 87.3  | 4 | 17.5 |
| 32        | 106 | 133.4 | 11.1 | 98.4  | 4 | 17.5 |
| 40        | 123 | 139.7 | 12.7 | 104.8 | 4 | 17.5 |
| 50        | 140 | 165.1 | 12.7 | 127   | 4 | 17.5 |