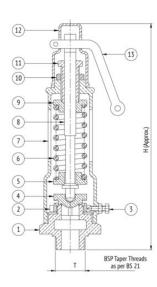

Suitability

Steam

| S.No | Description       | No. | Material                |
|------|-------------------|-----|-------------------------|
| 1    | Body              | 1   | Bronze                  |
| 2    | Regulating Ring   | 1   | Bronze                  |
| 3    | Locking Screw     | 1   | Brass                   |
| 4    | Disc              | 1   | Bronze                  |
| 5    | Lower Spring Disc | 1   | Bronze                  |
| 6    | Spring            | 1   | Stainless Steel         |
| 7    | Spring Chamber    | 1   | Bronze                  |
| 8    | Stem              | 1   | Brass / Stainless Steel |
| 9    | Upper Spring Disc | 1   | Bronze                  |
| 10   | Check Nut         | 1   | Bronze                  |
| 11   | Adjusting Screw   | 1   | Bronze                  |
| 12   | Cap               | 1   | Aluminium               |
| 13   | Lever             | 1   | Carbon Steel            |

## **Dimensional Data**

| Size (mm) | Н   | Т      |
|-----------|-----|--------|
| 15        | 279 | 3/4"   |
| 20        | 317 | 1"     |
| 25        | 325 | 1.1/4" |
| 32        | 396 | 1.1/2" |
| 40        | 400 | 2"     |
| 50        | 450 | 2.1/2" |