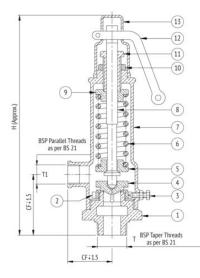

### **Material Combination**

| S.No | Description       | No. | Material     |  |
|------|-------------------|-----|--------------|--|
| 1    | Body              | 1   | Bronze       |  |
| 2    | Regulating Ring   | 1   | Bronze       |  |
| 3    | Locking Screw     | 1   | Brass        |  |
| 4    | Disc              | 1   | Bronze       |  |
| 5    | Lower Spring Disc | 1   | Bronze       |  |
| 6    | Spring            | 1   | Carbon Steel |  |
| 7    | Spring Chamber    | 1   | Bronze       |  |
| 8    | Stem              | 1   | H.T. Brass   |  |
| 9    | Upper Spring Disc | 1   | Bronze       |  |
| 10   | Check Nut         | 1   | Bronze       |  |
| 11   | Adjusting Screw   | 1   | Bronze       |  |
| 12   | Lever             | 1   | Carbon Steel |  |
| 13   | Сар               | 1   | Aluminium    |  |

# **Dimensional Data**

| Size (mm) | CF | CF1 | Н   | т      | T1     |
|-----------|----|-----|-----|--------|--------|
| 15        | 45 | 75  | 298 | 3/4"   | 1/2"   |
| 20        | 65 | 85  | 317 | 1"     | 3/4"   |
| 25        | 65 | 89  | 325 | 1.1/4" | 1"     |
| 32        | 66 | 98  | 396 | 1.1/2" | 1.1/4" |
| 40        | 66 | 110 | 400 | 2″     | 1.1/2" |
| 50        | 86 | 113 | 450 | 2.1/2" | 2"     |