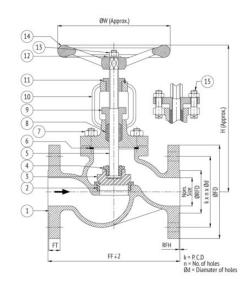

## **Material Combination**

| S.No | Description    | No.     | Material                    |  |  |  |
|------|----------------|---------|-----------------------------|--|--|--|
| 1    | Body           | 1       | Cast Iron                   |  |  |  |
| 2    | Body Seat Ring | 1       | Stainless Steel             |  |  |  |
| 3    | Disc           | 1       | Stainless Steel             |  |  |  |
| 4    | Disc Nut       | 1       | Stainless Steel             |  |  |  |
| 5    | Stem           | 1       | Stainless Steel             |  |  |  |
| 6    | Gasket         | 1       | C.A.F. / Non Asbestos Fibre |  |  |  |
| 7    | Studs & Nuts   | To Suit | Carbon Steel                |  |  |  |
| 8    | Packing        | -       | Graphited Asbestos          |  |  |  |
| 9    | Gland Flange   | 1       | Cast Iron                   |  |  |  |
| 10   | Bonnet         | 1       | Cast Iron                   |  |  |  |
| 11   | Yoke Bush      | 1       | Al. Bronze                  |  |  |  |
| 12   | Washer         | 1       | Carbon Steel                |  |  |  |
| 13   | Nut            | 1       | Carbon Steel                |  |  |  |
| 14   | Handwheel      | 1       | M.I.                        |  |  |  |
| 15   | T-Bolts & Nuts | 2 Each  | Carbon Steel                |  |  |  |

## **Dimensional Data**

| Size (mm) | FF  | Н   | øw  | ØFD   | ØRFD | ØRFH | k   | n  | Ød   | FT |
|-----------|-----|-----|-----|-------|------|------|-----|----|------|----|
| 200       | 600 | 490 | 400 | 368.3 | -    | -    | 324 | 12 | 22.3 | 26 |
| 250       | 730 | 630 | 400 | 431.8 | -    | -    | 381 | 12 | 25.4 | 28 |