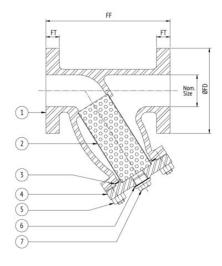

| S.No | Description  | No.     | Material        |
|------|--------------|---------|-----------------|
| 1    | Body         | 1       | C.C.S           |
| 2    | Screen       | 1       | Stainless Steel |
| 3    | Gasket       | 1       | C.A.F.          |
| 4    | Cover        | 1       | C.C.S           |
| 5    | Studs & Nuts | To Suit | Carbon Steel    |
| 6    | Gasket       | 1       | C.A.F.          |
| 7    | Drain Plug   | 1       | Stainless Steel |

## **Dimensional Data**

| Size (mm) | FF      | ØFD   | FT   |
|-----------|---------|-------|------|
| 25        | 181+- 2 | 120.7 | 19.1 |
| 40        | 260+- 2 | 139.7 | 22.3 |
| 50        | 277+- 2 | 165.1 | 25.4 |
| 65        | 277+- 2 | 184.2 | 25.4 |
| 80        | 296+- 2 | 203.2 | 31.8 |
| 100       | 403+- 3 | 228.6 | 34.9 |
| 125       | 429+- 3 | 279.4 | 38.1 |
| 150       | 476+- 4 | 304.8 | 38.1 |
| 200       | 670+- 5 | 368.3 | 41.3 |