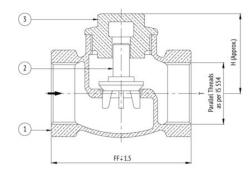

## **Material Combination**

| S.No | Description | No. | Material |
|------|-------------|-----|----------|
| 1    | Body        | 1   | Bronze   |
| 2    | Disc        | 1   | Bronze   |
| 3    | Cover       | 1   | Bronze   |

## **Dimensional Data**

| Size (mm) | FF  | Т      | Н   |
|-----------|-----|--------|-----|
| 15        | 60  | 1/2"   | 40  |
| 20        | 70  | 3/4"   | 47  |
| 25        | 80  | 1"     | 55  |
| 32        | 95  | 1.1/4" | 60  |
| 40        | 110 | 1.1/2" | 65  |
| 50        | 125 | 2"     | 80  |
| 65        | 160 | 2.1/2" | 90  |
| 80        | 180 | 3"     | 100 |
| 100       | 216 | 4"     | 130 |