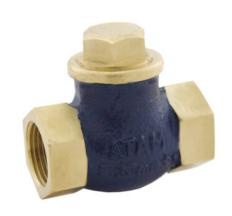

## AV-115 Bronze Horizontal Lift Check Valve, Screwed Ends, Class-2

## **Features**

**Product Standard** IS-778 **Testing Standard** IS-778 Pressure / Class Rating Class-2

**Body Material Cum Standard** Bronze (IS 318 Gr. LTB2) **Product Description** Screwed in Cover, Guided Disc

Type of Seat Integral Seat Type of Disc Renewable Disc Cu-Alloy Trim

**End Details** Screwed Female Parallel Threads (IS:554) Test Pressure Body: 2.4 Mpa (Hyd.), Seat: 1.6 Mpa (Hyd.)

Max. Working Temperature 45°C