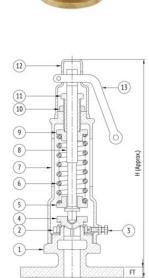

## **Material Combination**

| S.No | Description       | No. | Material     |
|------|-------------------|-----|--------------|
| 1    | Body              | 1   | Bronze       |
| 2    | Regulating Ring   | 1   | Bronze       |
| 3    | Locking Screw     | 1   | Brass        |
| 4    | Disc              | 1   | Bronze       |
| 5    | Lower Spring Disc | 1   | Bronze       |
| 6    | Spring            | 1   | Carbon Steel |
| 7    | Spring Chamber    | 1   | Bronze       |
| 8    | Stem              | 1   | Forged Brass |
| 9    | Upper Spring Disc | 1   | Bronze       |
| 10   | Check Nut         | 1   | Bronze       |
| 11   | Adjusting Screw   | 1   | Bronze       |
| 12   | Cap               | 1   | Aluminium    |
| 13   | Lever             | 1   | Carbon Steel |

## **Dimensional Data**

| Size (mm) | Н   | ØFD   | FT   |
|-----------|-----|-------|------|
| 15        | 287 | 114.3 | 9.5  |
| 20        | 324 | 114.3 | 9.5  |
| 25        | 325 | 120.7 | 11.1 |
| 32        | 398 | 133.4 | 11.1 |
| 40        | 400 | 139.7 | 12.7 |
| 50        | 451 | 165.1 | 12.7 |