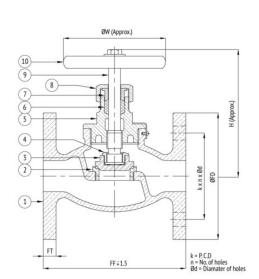

## **Material Combination**

| S.No | Description    | No. | Material           |  |  |
|------|----------------|-----|--------------------|--|--|
| 1    | Body           | 1   | Bronze             |  |  |
| 2    | Body Seat Ring | 1   | Stainless Steel    |  |  |
| 3    | Disc           | 1   | Stainless Steel    |  |  |
| 4    | Disc Nut       | 1   | Bronze             |  |  |
| 5    | Bonnet         | 1   | Bronze             |  |  |
| 6    | Packing        | -   | Graphited Asbestos |  |  |
| 7    | Gland          | 1   | Bronze             |  |  |
| 8    | Gland Nut      | 1   | Bronze             |  |  |
| 9    | Stem           | 1   | Stainless Steel    |  |  |
| 10   | Handwheel      | 1   | Cast Iron          |  |  |

## **Dimensional Data**

| Size (mm) | FF  | Н   | øw  | ØFD   | FT   | k     | n | Ød   |
|-----------|-----|-----|-----|-------|------|-------|---|------|
| 15        | 95  | 117 | 80  | 95.3  | 7.9  | 66.7  | 4 | 14.3 |
| 20        | 108 | 128 | 80  | 101.6 | 7.9  | 73    | 4 | 14.3 |
| 25        | 118 | 137 | 100 | 120.7 | 9.5  | 87.3  | 4 | 17.5 |
| 32        | 127 | 160 | 127 | 133.4 | 9.5  | 98.4  | 4 | 17.5 |
| 40        | 143 | 170 | 127 | 139.7 | 11.1 | 104.8 | 4 | 17.5 |
| 50        | 171 | 185 | 150 | 165.1 | 11.1 | 127   | 4 | 17.5 |