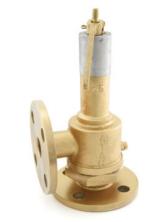

# AV-230A Bronze Safety Valve, Flanged Ends

#### **Features**

Type of Pattern Right Angle Pattern

Bronze (IBR 282 (a) (iv) Gr. B) **Body Material Cum Standard Product Description** Spring Loaded, Enclosed Discharge

Trim Cu-Alloy

**End Details** Flanged Ends as per BS-10 Table-F Flat Face