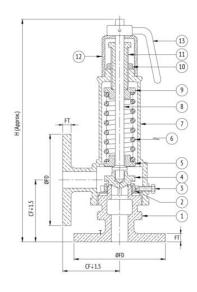

#### **Material Combination**

| S.No | Description       | No. | Material                |  |
|------|-------------------|-----|-------------------------|--|
| 1    | Body              | 1   | Bronze                  |  |
| 2    | Regulating Ring   | 1   | Bronze                  |  |
| 3    | Locking Screw     | 1   | Brass                   |  |
| 4    | Disc              | 1   | Bronze                  |  |
| 5    | Lower Spring Disc | 1   | Bronze                  |  |
| 6    | Spring            | 1   | Stainless Steel         |  |
| 7    | Spring Chamber    | 1   | Bronze                  |  |
| 8    | Stem              | 1   | Brass / Stainless Steel |  |
| 9    | Upper Spring Disc | 1   | Bronze                  |  |
| 10   | Check Nut         | 1   | Bronze                  |  |
| 11   | Adjusting Screw   | 1   | Bronze                  |  |
| 12   | Cap               | 1   | Aluminium               |  |
| 13   | Lever             | 1   | Bronze                  |  |

## **Dimensional Data**

| Size (mm) | CF | CF1 | Н   | ØFD   | FT   |
|-----------|----|-----|-----|-------|------|
| 25        | 74 | 72  | 239 | 120.7 | 9.5  |
| 40        | 86 | 87  | 295 | 139.7 | 11.1 |