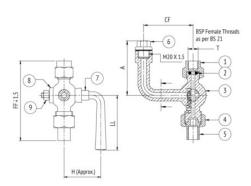

## **Material Combination**

| S.No | Description | No. | Material |  |  |
|------|-------------|-----|----------|--|--|
| 1    | Nut         | 1   | Bronze   |  |  |
| 2    | Washer      | 1   | Lead     |  |  |
| 3    | Body        | 1   | Bronze   |  |  |
| 4    | Union Nut   | 1   | Bronze   |  |  |
| 5    | Tail Pipe   | 1   | Bronze   |  |  |
| 6    | Plug        | 1   | Bronze   |  |  |
| 7    | Plug        | 1   | Bronze   |  |  |
| 8    | Washer      | 1   | Bronze   |  |  |
| 9    | Nut         | 1   | Brass    |  |  |

## **Dimensional Data**

| Size (mm) | FF  | Н  | LL | Α  | CF | Т    |
|-----------|-----|----|----|----|----|------|
| 10        | 146 | 60 | 91 | 87 | 84 | 3/8" |
| 15        | 146 | 60 | 91 | 87 | 84 | 1/2" |