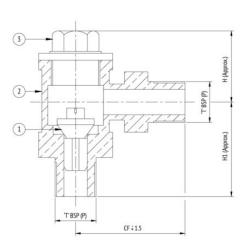

## **Material Combination**

| S.No | Description | No. | Material |
|------|-------------|-----|----------|
| 1    | Disc        | 1   | Bronze   |
| 2    | Body        | 1   | Bronze   |
| 3    | Cover       | 1   | Bronze   |

## **Dimensional Data**

| Size (mm) | CF  | Т      | н  | H1 |
|-----------|-----|--------|----|----|
| 15        | 56  | 1/2"   | 36 | 49 |
| 20        | 63  | 3/4"   | 38 | 58 |
| 25        | 78  | 1"     | 42 | 62 |
| 32        | 85* | 1.1/4" | 60 | 70 |