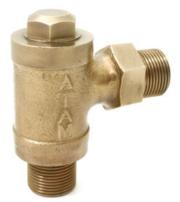

## AV-24 Bronze Feed Check Valve, Screwed Ends

## Features

Type of Pattern Body Material Cum Standard Product Description Type of Seat Trim End Details Test Pressure Right Angle Pattern Bronze (BS EN 1982 Gr. CC491K) Screwed in Cover, Vertical Lift Integral Seat Cu-Alloy Screwed Male Inlet BSP Parallel Threads (BS-21) Body: 500 Psig (Hyd.), Seat: 250 Psig (Hyd.)