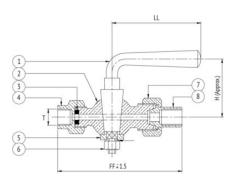

## **Material Combination**

| S.No | Description   | No. | Material     |
|------|---------------|-----|--------------|
| 1    | Plug          | 1   | Bronze       |
| 2    | Body          | 1   | Bronze       |
| 3    | Washer        | 1   | Lead         |
| 4    | Nut           | 1   | Bronze       |
| 5    | Washer        | 1   | Bronze       |
| 6    | Nut           | 1   | Brass        |
| 7    | Union Nut     | 1   | Bronze       |
| 8    | Tail Pipe     | 1   | Bronze       |
| 9    | Spring Washer | 1   | Spring Steel |

## **Dimensional Data**

| Size (mm) | FF  | Н  | LL | Т    |
|-----------|-----|----|----|------|
| 10        | 135 | 62 | 90 | 3/8" |
| 15        | 135 | 62 | 90 | 1/2" |