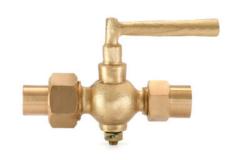

## AV-241 Bronze Pressure Gauge Cock, Screwed Ends

## **Features**

**Body Material Cum Standard** Bronze (IBR 282 (a) (iv) Gr. B)

Pressure Gauge Cock fitted with Pressure Coupling **Product Description** 

Nut & Tail Pipe

**End Details** Screwed Female BSP Taper Threads (BS-21)