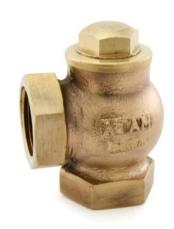

## AV-26 Bronze Angle Check Valve, Screwed Ends, PN-16

## **Features**

Type of Pattern Right Angle Pattern

Product Standard BS-5154

Testing Standard BS EN 12266-Part 1

Pressure / Class Rating PN-16

Body Material Cum Standard Bronze (BS EN 1982 Gr. CC491K)
Product Description Screwed in Cover, Vertical Lift

Type of Seat Integral Seat Trim Cu-Alloy

End Details Screwed Female BSP Parallel Threads (BS-21)
Test Pressure Body: 348 Psig (Hyd.), Seat: 255 Psig (Hyd.)

Notes

Other screwed end specifications can be provided on request.