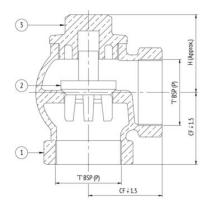

Suitability

Water, Oil

| S.No | Description | No. | Material |
|------|-------------|-----|----------|
| 1    | Body        | 1   | Bronze   |
| 2    | Disc        | 1   | Bronze   |
| 3    | Cover       | 1   | Bronze   |

## **Dimensional Data**

| Size (mm) | CF +- 1.5 | Т      | Н  |
|-----------|-----------|--------|----|
| 15        | 27        | 1/2"   | 32 |
| 20        | 32        | 3/4"   | 36 |
| 25        | 38        | 1"     | 42 |
| 32        | 46        | 1.1/4" | 53 |
| 40        | 51        | 1.1/2" | 56 |
| 50        | 58        | 2"     | 68 |